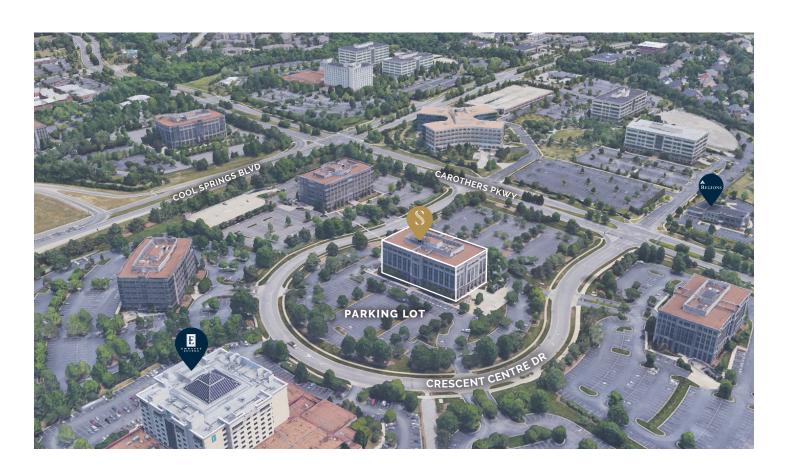

## **5 Corporate Centre**

801 Crescent Centre Drive, Suite 600 Franklin, TN 37067

## **DIRECTIONS COMING FROM I-65 NORTH OR SOUTH:**

- Take exit **68A** for **Cool Springs Boulevard East**.
- Turn right at the first stop light, onto **Carothers Parkway**.
- Turn right at the first stop light onto Crescent Centre Drive.
- When you enter the parking lot, bear left to the back of the building and on the left you will see **reserved parking spots** for Southwestern Investment Group. There is also visitor parking in the front next to the doors, as well as handicap parking in the back next to the doors.
- Once you enter the building, **take the elevator** to Suite 600 on the **6th floor**. The elevator doors will open into our office. The reception desk will be visible through the glass doors as you exit the elevator.