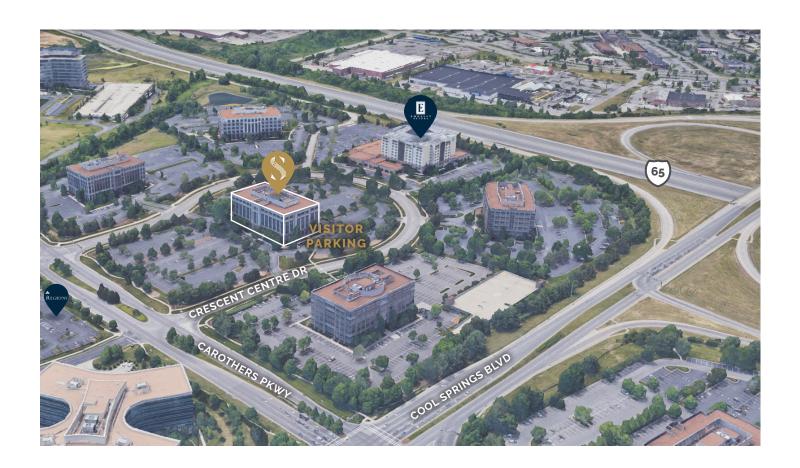

## **5 Corporate Centre**

801 Crescent Centre Drive, Suite 600 Franklin, TN 37067

## **DIRECTIONS COMING FROM I-65 NORTH OR SOUTH:**

- Take exit **68A** for **Cool Springs Boulevard East**.
- Turn right at the first stop light, onto Carothers Parkway.
- Turn right at the first entrance onto Crescent Centre Drive.
- When you enter the parking lot, **bear right** towards the north end of the building. There, you will see signage for handicap and reserved parking for SageSpring guests and visitors.
- Once you enter the building, **take the elevator** to Suite 600 on the **6th floor**. The elevator doors will open into our office. The reception desk will be visible through the glass doors as you exit the elevator.